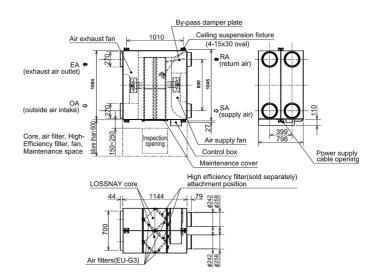

## **DIMENSIONS**

LGH-150RX5-E

## **FEATURES**

| Airflow (m³/h) - Lo-Hi-ExHi                                    | 1300-1500-1500               |
|----------------------------------------------------------------|------------------------------|
| External Static Pressure (Pa) - Lo-Hi-ExHi                     | 100-135-175                  |
| Sound Pressure Level (dBA) Lossnay Ventilation -<br>Lo-Hi-ExHi | 35-37.5-39                   |
| Sound Pressure Level (dBA) Bypass Ventilation -<br>Lo-Hi-ExHi  | 37-39-40.5                   |
| Electrical Supply                                              | 220-240V, 50HZ               |
| Fuse rating (BS88) - HRC (A)                                   | 10                           |
| Starting Current (A)                                           | 7.3                          |
| Running Current (A) - Lo-Hi-ExHi                               | 2.90-3.20-3.50               |
| Power Input (W) - Lo-Hi-ExHi                                   | 680-740-830                  |
| Temperature Exchange Efficiency (%) -<br>Lo-Hi-ExHi            | 81-80-80                     |
| Enthalpy Exchange Efficiency Heating (%) -<br>Lo-Hi-ExHi       | 72.5-72-72                   |
| Enthalpy Exchange Efficiency Cooling (%) -<br>Lo-Hi-ExHi       | 71.5-70.5-70.5               |
| Dimensions (mm) - W-D-H                                        | 1004-1144-798                |
| Weight (kg)                                                    | 105                          |
| Duct Size (mm)                                                 | (SA,RA)250<br>(OA,EA)270X700 |